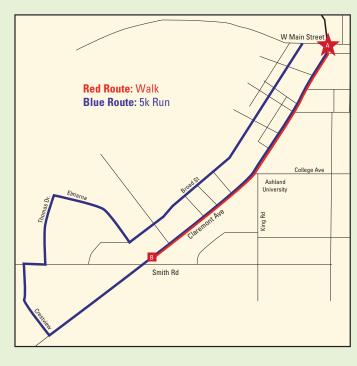

### WALK:

Choose your own pace to complete the 2-mile walk

starting at Corner Park up Claremont to Smith Road (Christ UMC) and return to Corner Park.

#### RUN:

Pre-register for our 7th Annual 5K Fun Run! When you pre-register, there is a \$25 sponsorship (per runner) required. The required sponsorship increases to \$50 on the day of the event.