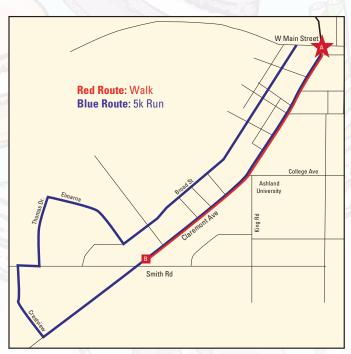

#### **WALK:**

Choose your own pace to complete the 2-mile walk starting at Corner Park up Claremont to Smith Road (Christ UMC) and return to Corner Park.

#### RUN:

Pre-register for our 5K Fun Run! When you pre-register, there is a \$25 sponsorship (per runner) required. The required sponsorship increases to \$50 on the day of the event.