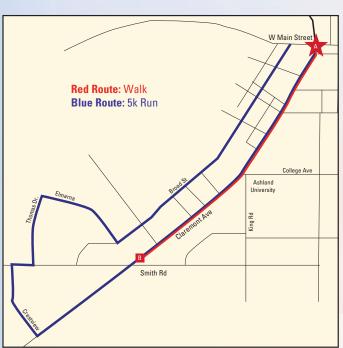

#### **WALK:**

Choose your own pace to complete the 2-mile walk starting at Corner Park up Claremont to Smith Road (Christ UMC) and return to Corner Park.

#### **RUN:**

Pre-register for our 5K Fun Run! When you pre-register, there is a \$25 sponsorship (per runner) required. The required sponsorship increases to \$50 on the day of the event.