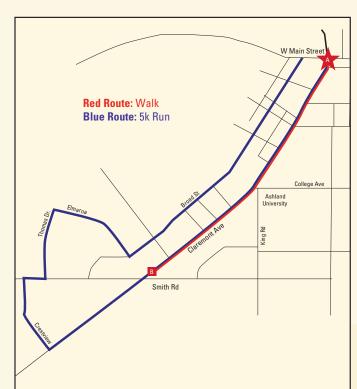

Walk:

Choose your own pace to complete the 2-mile walk starting at Corner Park up Claremont to Smith Road (Christ UMC) and return to Corner Park.

#### Pun:

Pre-register for our 5K Fun Run! When you pre-register, there is a \$25 sponsorship (per runner) required. The required sponsorship increases to \$50 on the day of the event.